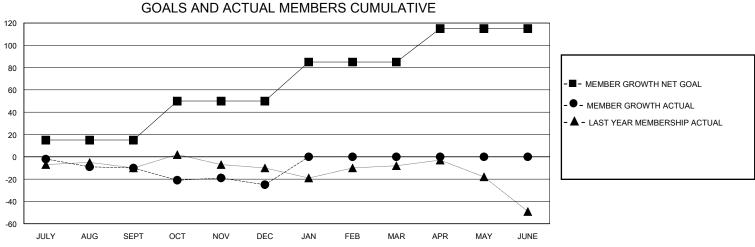

## District 20 N

GMT: LOCATION NEW YORK GMT CA

| •             |               |             |               |                               |                        |                         | •                                                  |  |
|---------------|---------------|-------------|---------------|-------------------------------|------------------------|-------------------------|----------------------------------------------------|--|
|               | Club          | s           |               | Members RESULTS FOR 2023-2024 |                        |                         |                                                    |  |
|               | RESULTS FOR   | R 2023-2024 |               |                               |                        |                         |                                                    |  |
| QUARTER       | NEW CLUB GOAL | NEW CLUBS   | DROPPED CLUBS | QUARTER MEME                  | BER GROWTH NET<br>GOAL | MEMBER GROWTH<br>ACTUAL | DROPPED<br>MEMBERS ACTUAL<br>(including transfers) |  |
| JULY/AUG/SEPT | 0             | 0           | 0             | JULY/AUG/SEPT                 | 15                     | 33                      | 42                                                 |  |
| OCT/NOV/DEC   | 1             | 0           | 0             | OCT/NOV/DEC                   | 35                     | 40                      | 44                                                 |  |
| JAN/FEB/MAR   | 0             | 0           | 0             | JAN/FEB/MAR                   | 35                     | 0                       | 0                                                  |  |
| APR/MAY/JUNE  | 0             | 0           | 0             | APR/MAY/JUNE                  | 30                     | 0                       | 0                                                  |  |