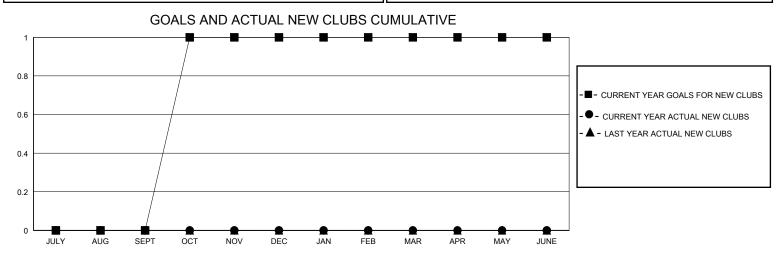

## District 20 N

GMT: LOCATION NEW YORK GMT CA

| •             |               |             |               |                               |                        |                         | •                                                  |  |
|---------------|---------------|-------------|---------------|-------------------------------|------------------------|-------------------------|----------------------------------------------------|--|
|               | Club          | s           |               | Members RESULTS FOR 2023-2024 |                        |                         |                                                    |  |
|               | RESULTS FOR   | R 2023-2024 |               |                               |                        |                         |                                                    |  |
| QUARTER       | NEW CLUB GOAL | NEW CLUBS   | DROPPED CLUBS | QUARTER MEME                  | BER GROWTH NET<br>GOAL | MEMBER GROWTH<br>ACTUAL | DROPPED<br>MEMBERS ACTUAL<br>(including transfers) |  |
| JULY/AUG/SEPT | 0             | 0           | 0             | JULY/AUG/SEPT                 | 15                     | 33                      | 42                                                 |  |
| OCT/NOV/DEC   | 1             | 0           | 0             | OCT/NOV/DEC                   | 35                     | 40                      | 44                                                 |  |
| JAN/FEB/MAR   | 0             | 0           | 0             | JAN/FEB/MAR                   | 35                     | 0                       | 0                                                  |  |
| APR/MAY/JUNE  | 0             | 0           | 0             | APR/MAY/JUNE                  | 30                     | 0                       | 0                                                  |  |